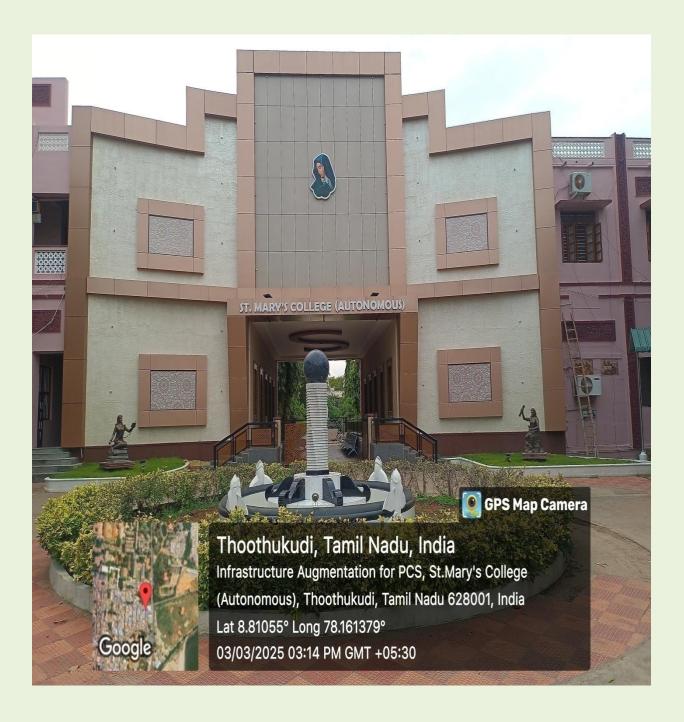

# St. Mary's College (Autonomous)

Re-accredited with 'A+' Grade by NAAC (4<sup>th</sup> Cycle)
Thoothukudi – 628001, Tamil Nadu.



# Infrastructure Augmentation for PCS 2025

## **4** COLLEGE ENTRANCE





#### **DOLOROSA BLOCK**



IQAC, St. Mary's College (Autonomous), Thoothukudi



# **SOOSAINATHAR BLOCK**



IQAC, St. Mary's College (Autonomous), Thoothukudi



# **SOOSAINATHAR BLOCK**



IQAC, St. Mary's College (Autonomous), Thoothukudi



# **CONTROLLER OF EXAMINATION**



IQAC, St. Mary's College (Autonomous), Thoothukudi









IQAC, St. Mary's College (Autonomous), Thoothukudi





IQAC, St. Mary's College (Autonomous), Thoothukudi





IQAC, St. Mary's College (Autonomous), Thoothukudi





IQAC, St. Mary's College (Autonomous), Thoothukudi



### **JANET BLOCK**



IQAC, St. Mary's College (Autonomous), Thoothukudi





IQAC, St. Mary's College (Autonomous), Thoothukudi



# **LIBRARY**



IQAC, St. Mary's College (Autonomous), Thoothukudi



# **STUDENTS AMENITIES CENTRE*