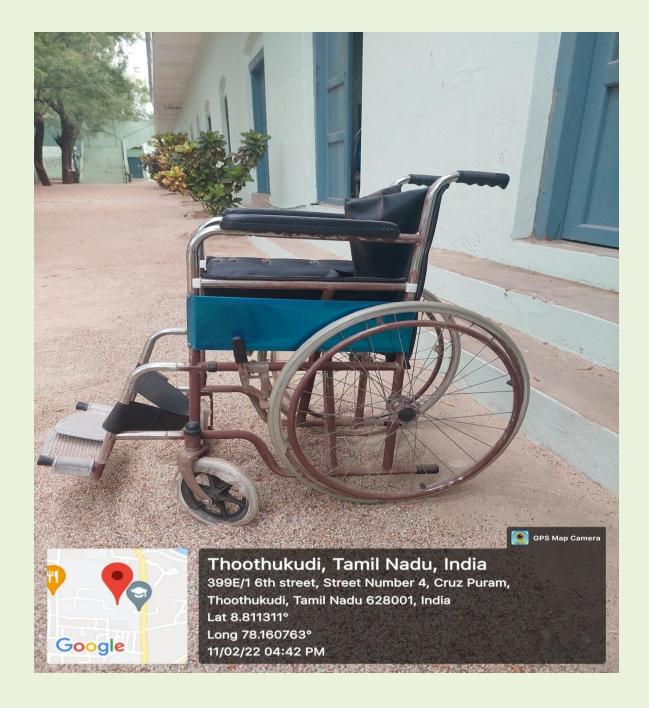

College (Autonomous), Thoothukudi





IQAC, St. Mary's College (Autonomous), Thoothukudi



### **JANET BLOCK**



IQAC, St. Mary's College (Autonomous), Thoothukudi





IQAC, St. Mary's College (Autonomous), Thoothukudi



# **LIBRARY**



IQAC, St. Mary's College (Autonomous), Thoothukudi



# **STUDENTS AMENITIES CENTRE**





# **MADONNA BLOCK**



IQAC, St. Mary's College (Autonomous), Thoothukudi



# **TERESITA BLOCK**



IQAC, St. Mary's College (Autonomous), Thoothukudi



# **SILVER JUBILEE BLOCK**





### **AUDITORIUM BLOCK**





#### **FATIMA BLOCK**





#### **STAR HALL**









### **SNOWS BLOCK**



IQAC, St. Mary's College (Autonomous), Thoothukudi



#### STUDENTS' REST ROOM





### **AROKIYA BLOCK**





### **AROKIYA BLOCK**





### **AMENITIES FOR DISABLED**





# **AMENITIES FOR DISABLED**