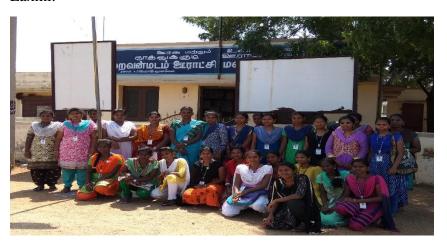

On the inauguration day (13.12.2018), Socio-Economic Survey was conducted and data was collected from nearly 200 households and feedback about the various problems of the villagers was collected. 53 students from II B.A. Economics conducted the survey. This survey was conducted as part of Unnat Bharat Abhiyan Scheme. The village members enthusiastically participated in the survey and held their helping hands.

Problems of the people were discussed during the visit on 2.2.2019. People expressed their difficulties of not having proper infrastructure facilities like not having a pucca road facility, hospitals and banks in the village.