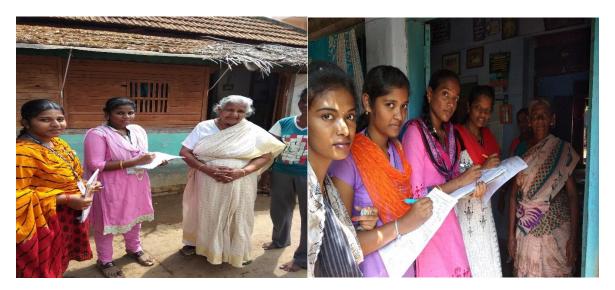

During the next visit, on the Republic Day (26.01.2019) tree plantation was carried out

With the help of "We Can Trust" and "Venus Water Heaters". The saplings were planted near the church and Village Administrative Office.

During the last visit on 16.03.2019, election awareness campaign was conducted in the village. Our students explained the importance and need for voting in a democratic country.