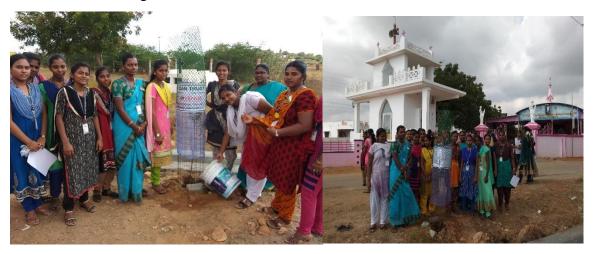

During the next visit, on the Republic Day (26.01.2019) tree plantation was carried out

With the help of "We Can Trust" and "Venus Water Heaters". The saplings were planted near the church and Village Administrative Office.