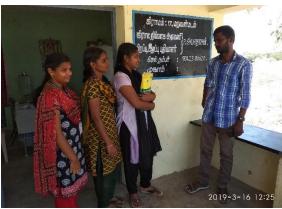

During the last visit on 16.03.2019, election awareness campaign was conducted in the village. Our students explained the importance and need for voting in a democratic country.